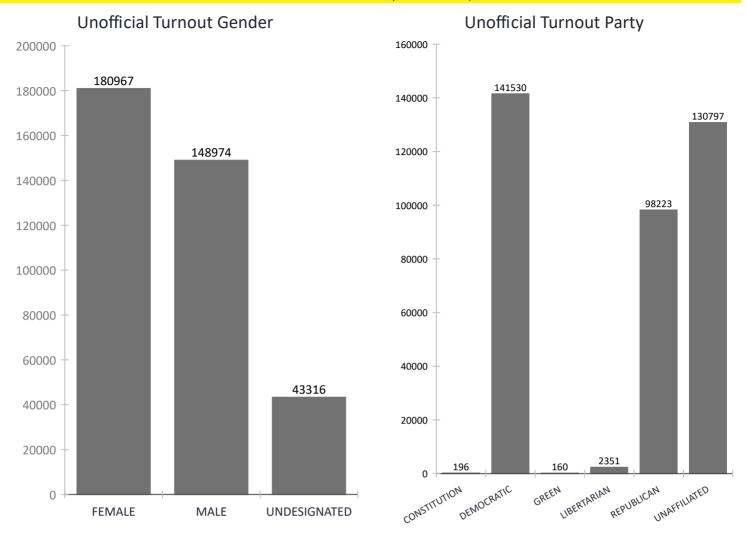

## Wake County Board of Elections Early Voting Unofficial Daily Turnout Grand Total: 373577

Unofficial daily totals will be updated one hour after voting is scheduled to end. If there are voters in line at the end of the day, voting will continue until the last person in line at closing time has voted. The report will be updated again once all voters are assisted and sites communicate their completion.