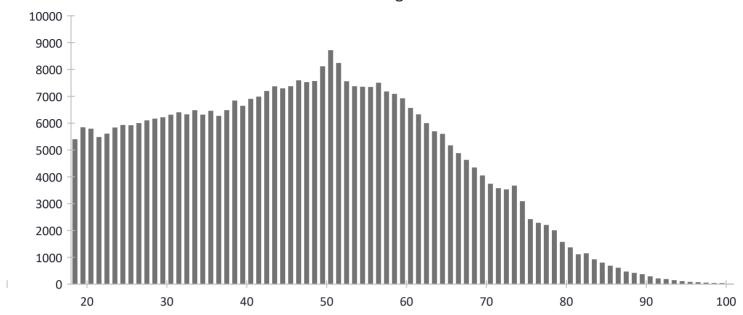

| 9652 |
|-------------------------|-----|------|
| 10/15/2020              | 752 |      |
| 10/16/2020              | 731 |      |
| 10/17/2020              | 307 |      |
| 10/18/2020              | 341 |      |
| 10/19/2020              | 796 |      |
| 10/20/2020              | 753 |      |
| 10/21/2020              | 695 |      |
| 10/22/2020              | 666 |      |
| 10/23/2020              | 633 |      |
| 10/24/2020              | 248 |      |
| 10/25/2020              | 291 |      |
| 10/26/2020              | 580 |      |
| 10/27/2020              | 561 |      |
| 10/28/2020              | 562 |      |
| 10/29/2020              | 536 |      |
| 10/30/2020              | 696 |      |
| 10/31/2020              | 504 |      |







## **Unofficial Turnout Age of Voters**