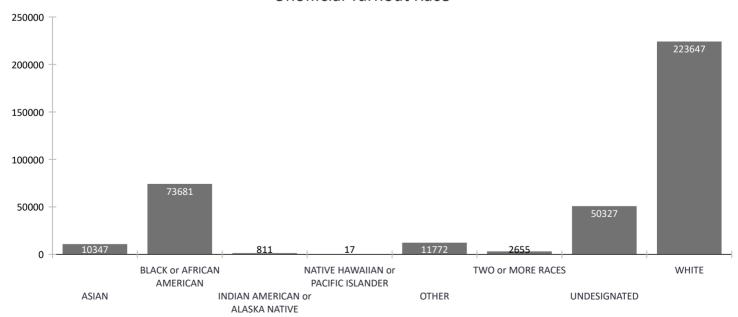

## Wake County Board of Elections Early Voting Unofficial Daily Turnout Grand Total: 373577

Unofficial daily totals will be updated one hour after voting is scheduled to end. If there are voters in line at the end of the day, voting will continue until the last person in line at closing time has voted. The report will be updated again once all voters are assisted and sites communicate their completion.