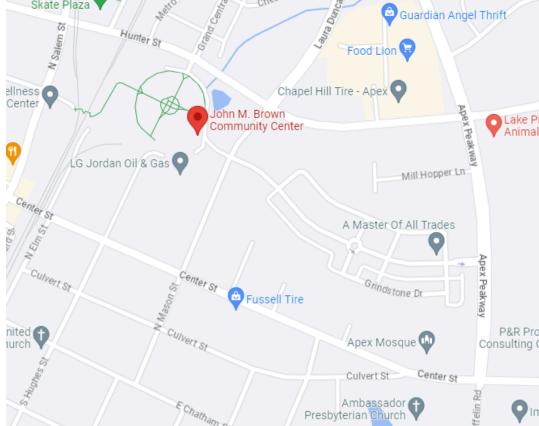

## John M. Brown Community Center

53 Hunter St., Apex, NC 27502

**Voter Entrance:** Voters enter through the side doors closest to the central courtyard.

**Buffer Zone:** Extends 50 feet from the door at the Voter Entrance.