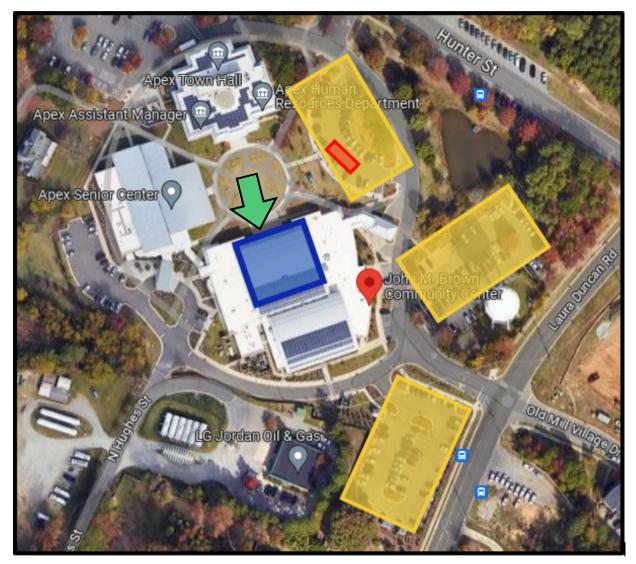

**Town of Apex** 

Enclosure Size 8,992 sqft

Parking Spaces 200

Curbside Spaces 5

## John M. Brown Community Center

53 Hunter St., Apex, NC 27502

## John M. Brown Community Center

53 Hunter St., Apex, NC 27502

**Voter Entrance:** Voters enter through the side doors closest to the central courtyard.

**Buffer Zone:** Extends 50 feet from the door at the Voter Entrance.