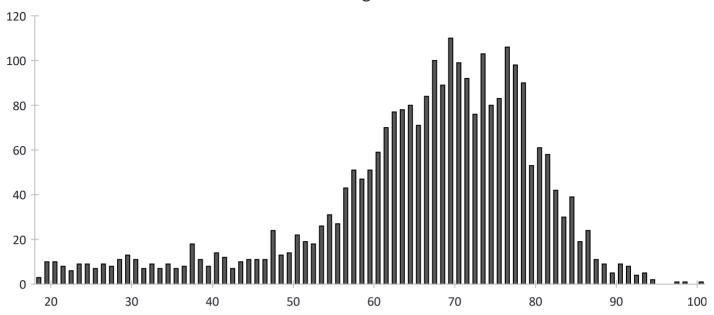

|                                                     |
| 05/08/2024                                                                                                                    | 67        |      |                                                        |                                                     |
| 05/09/2024                                                                                                                    | 99        |      |                                                        |                                                     |

131

115

05/10/2024

05/11/2024

Tuesday, May 14, 2024 7:06:31 AM Page 1 of 3



## **Unofficial Turnout Race**



Tuesday, May 14, 2024 7:06:31 AM Page 2 of 3

## **Unofficial Turnout Age of Voters**



## You can view our ballot key here: 2024 March Primary Ballot Key

Unofficial Count of Ballot Styles Used



Tuesday, May 14, 2024 7:06:31 AM Page 3 of 3