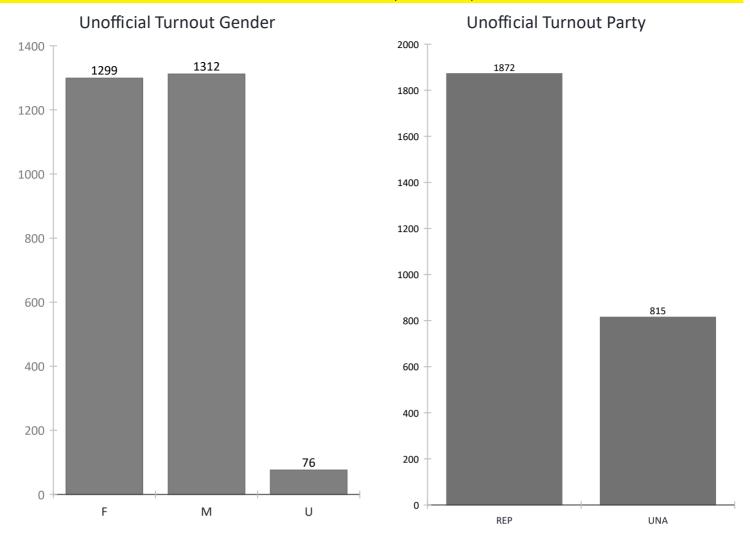

## Wake County Board of Elections Early Voting Unofficial Daily Turnout Grand Total: 2687

Unofficial daily totals will be updated one hour after voting is scheduled to end. If there are voters in line at the end of the day, voting will continue until the last person in line at closing time has voted. The report will be updated again once all voters are assisted and sites communicate their completion.