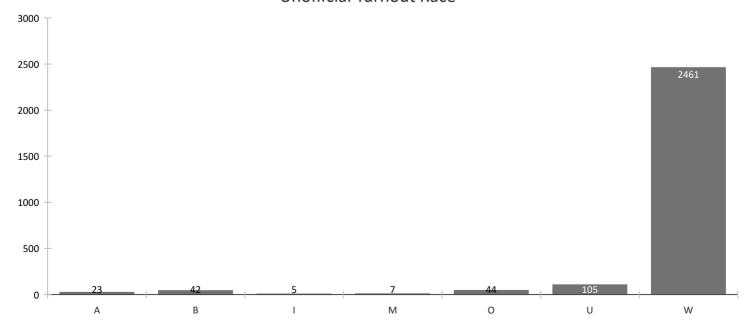

| 65        |      |                                                        |                                                     |
| 05/08/2024                                                                                                                    | 67        |      |                                                        |                                                     |
| 05/09/2024                                                                                                                    | 99        |      |                                                        |                                                     |

131

115

05/10/2024

05/11/2024

Tuesday, May 14, 2024 7:06:31 AM Page 1 of 3



## **Unofficial Turnout Race**



Tuesday, May 14, 2024 7:06:31 AM Page 2 of 3

## **Unofficial Turnout Age of Voters**



## You can view our ballot key here: 2024 March Primary Ballot Key

Unofficial Count of Ballot Styles Used



Tuesday, May 14, 2024 7:06:31 AM Page 3 of 3