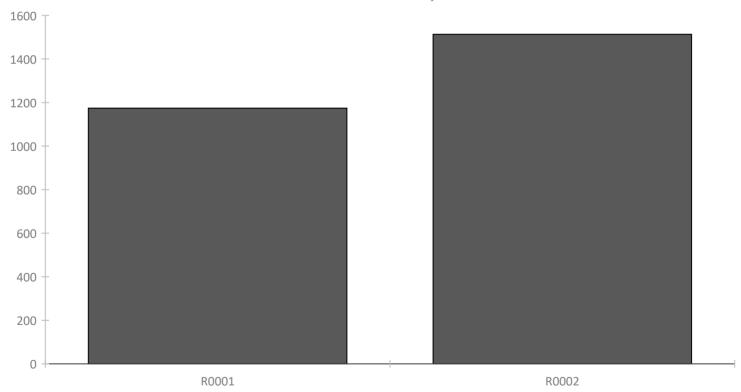

## You can view our ballot key here: 2024 March Primary Ballot Key

Unofficial Count of Ballot Styles Used

Tuesday, May 14, 2024 7:06:31 AM Page 3 of 3