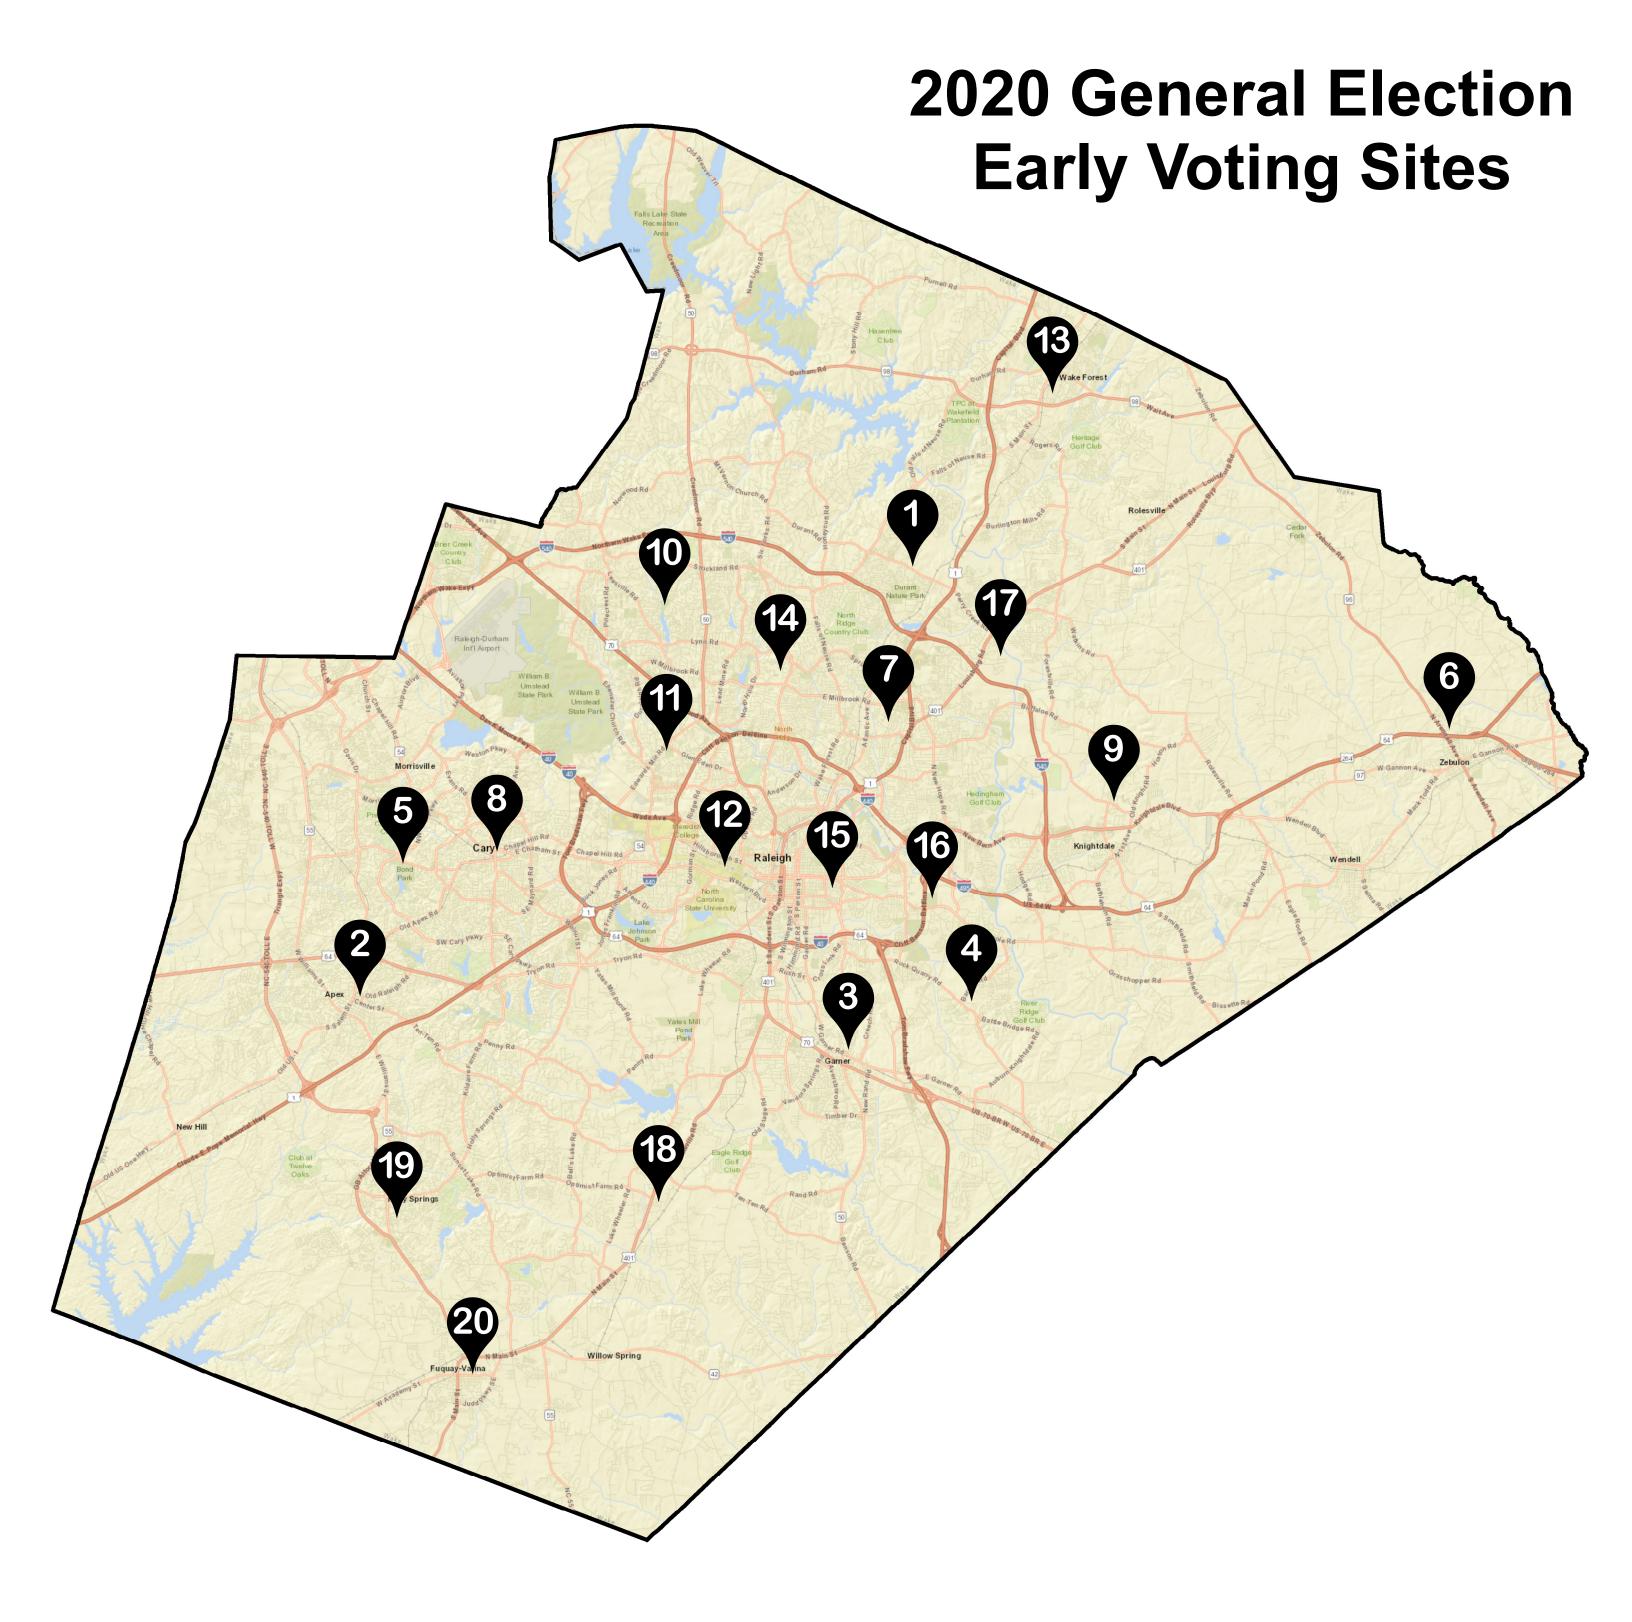

## **Early Voting Sites**

1 Abbott's Creek Community Center 8 Herbert C. Young Community Center 15 Roberts Community Center

- 2 Apex Community Center
- 3 Avery Street Recreation Center
- 4 Barwell Community Center
- 5 Cary Senior Center
- 6 Eastern Regional Center
- 7 Green Road Community Center

9 Knightdale Recreation Center
10 Lake Lynn Community Center
11 Laurel Hills Community Center
12 NCSU Talley Student Union
13 Northern Regional Center
14 Optimist Community Center

16 Wake County Commons Building

- **17** Wake Tech North Campus
- **18** Wake Tech South Campus
- 19 W.E. Hunt Recreation Center
- 20 W.O. Council Gym